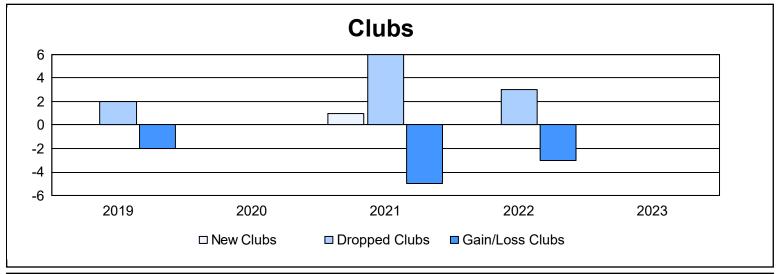

District 25 E As of June 2023 Cumulative

| Year      | New<br>Clubs | Dropped<br>Clubs | Gain/<br>Loss<br>Clubs | New<br>Members | Charter<br>Members | Reinstate<br>Members | Transfer<br>Members | Total<br>Member<br>Added | Total<br>Members<br>Dropped | Gain/<br>Loss<br>Members |
|-----------|--------------|------------------|------------------------|----------------|--------------------|----------------------|---------------------|--------------------------|-----------------------------|--------------------------|
| 2018-2019 | 0            | 2                | -2                     | 124            | 4                  | 8                    | 3                   | 139                      | 212                         | -73                      |
| 2019-2020 | 0            | 0                | 0                      | 72             | 0                  | 9                    | 1                   | 82                       | 108                         | -26                      |
| 2020-2021 | 1            | 6                | -5                     | 69             | 38                 | 6                    | 24                  | 137                      | 214                         | -77                      |
| 2021-2022 | 0            | 3                | -3                     | 118            | 1                  | 3                    | 5                   | 127                      | 196                         | -69                      |
| 2022-2023 | 0            | 0                | 0                      | 78             | 0                  | 7                    | 1                   | 86                       | 143                         | -57                      |
| Average   | 0            | 2                | -2                     | 92             | 9                  | 7                    | 7                   | 114                      | 175                         | -60                      |